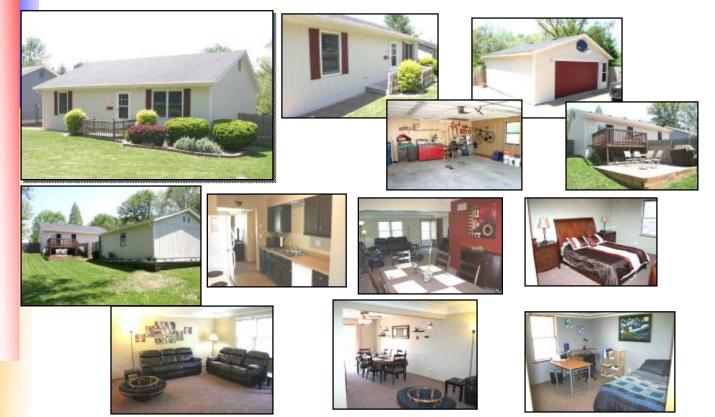

## NOTES

Cute home....cheaper than rent! Ready to move in home right on bike trails. Very well maintained home right in the heart of Edwardsville. New roof, updated HVAC, huge 2 car detached garage plus shed. All rooms are large and spacious with deck overlooking the large rear fenced yard. Appliances remain with home—Too nice to miss! <u>A GREAT STARTER</u> opportunity...don't let this one sell without seeing it.